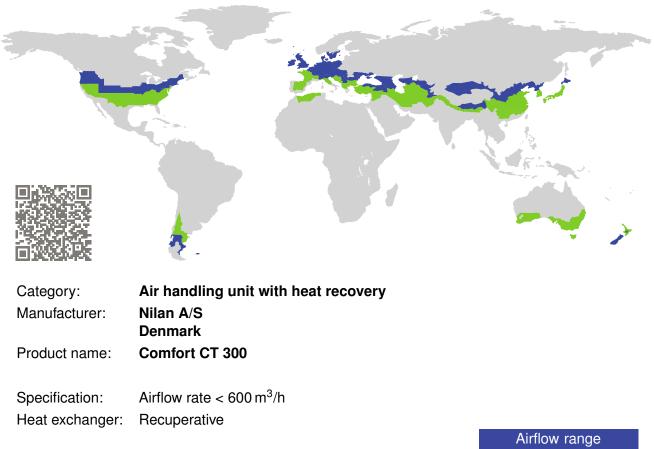

Supply air temperature  $\geq$  16.5 °C at outdoor air temperature –10 °C

| Airflow range                          |  |  |  |
|----------------------------------------|--|--|--|
| 111–265 m <sup>3</sup> /h              |  |  |  |
| Heat recovery rate                     |  |  |  |
| $\eta_{HR} = 85\%$                     |  |  |  |
| Specific electric power                |  |  |  |
| $P_{\rm el,spec} = 0.25  {\rm Wh/m^3}$ |  |  |  |