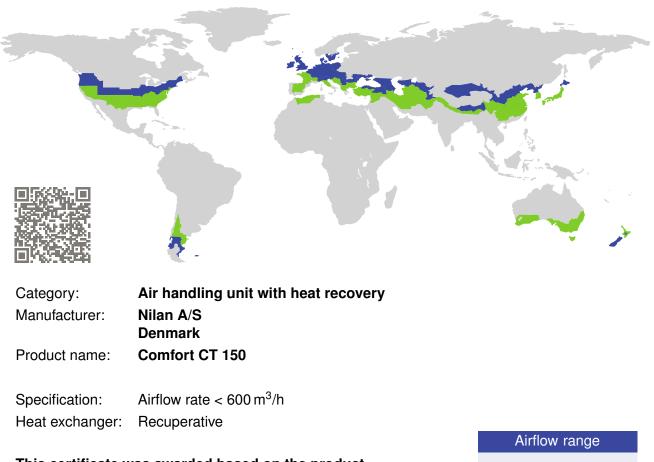

Supply air temperature  $\geq$  16.5 °C at outdoor air temperature –10 °C

| Airflow range                          |  |  |  |
|----------------------------------------|--|--|--|
| 40–112 m <sup>3</sup> /h               |  |  |  |
| Heat recovery rate                     |  |  |  |
| η <sub>HR</sub> = 87%                  |  |  |  |
| Specific electric power                |  |  |  |
| $P_{\rm el,spec} = 0.24  {\rm Wh/m^3}$ |  |  |  |